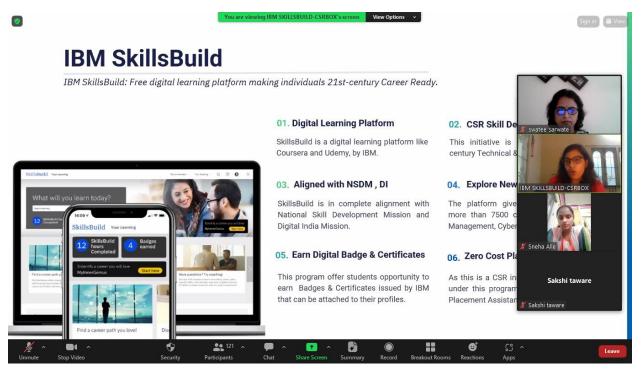

#### **Number of participants - 176**

St. Mira's College for Girls signed an LOU with IBM Skills Build on 5 th December 2023, for a year, to enhance employment opportunities for students by building soft skills and earning industry-relevant training. This program is introduced for students of St. Mira's College. The orientation for the program was held on 6 September 2023. Anjali Verma – digital skill creator for IBM skills-build CSR BOX, oriented students on the following points:

- 1. Skills-Build is a free access digital learning platform that focuses on industry-relevant skill development in students and jobseekers above the age of 18 years. On successful completion of certain learning-activities, the students can earn IBM certified badges that can be uploaded directly on LinkedIn or stated on the CV. It consists of learning-activities from Coursera, Code Door, Udemy, Skillsoft, Google, IBM Skills Academy, and many which can be accessed for free once you register on the platform through us, CSRBOX
- 2. SkillsBuild is a free and internationally available online platform; it requires users to sign up through one of IBM country partners for accessing its contents.

### 3. Access to IBM SkillsBuild Platform

What SkillsBuild Offers: Professional skill development learning-activities that are industry-relevant, soft skill development, IBM certified badges, opportunity to participate in live projects, personalized coaching & mentoring, and access to courses from various platforms without any monetary investment.

What CSRBOX Offers: Hand-holding for online learning-activity development along with training in digital tools if needed. Impact amplification through podcasts, social-media blasts, and more. Approximately 176 students attended the session.

Ms. Anjali Verma guided students to registration and how to access the platform for skill enhancement.

Swatee Sarwate Coordinator

#### PHOTOGRAPH - IBM skill build orientation

Date: 6/9/2023

Swatee Sarwate Coordinator